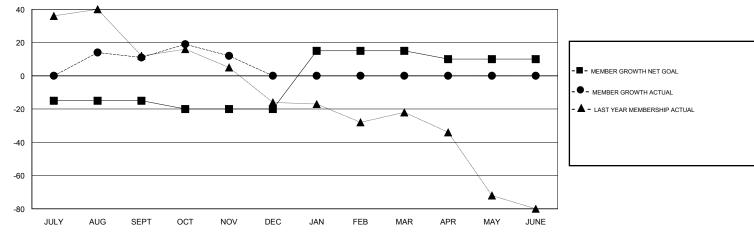

## GOALS AND ACTUAL MEMBERS CUMULATIVE

| DROPPED CLUBS: 0  DROPPED MEMBERS |    | 24 CLUBS OF 62 ADDED 1 OR MORE<br>NEW MEMBERS | GENDER DISTRIBUTION  MALE 756 (60.38%)  FEMALE 496 (39.62%)  Women Percentage Fiscal Year Goal: 40% |     |
|-----------------------------------|----|-----------------------------------------------|-----------------------------------------------------------------------------------------------------|-----|
| DECEASED                          | 1  | CLICK HERE FOR CUMULATIVE  MEMBERSHIP DATA    | TOTAL FAMILY UNIT MEMBERS                                                                           | 328 |
| CLUB CANCELLED                    | 0  |                                               |                                                                                                     | 165 |
| OTHER                             | 54 |                                               | FAMILY MEMBERS PAYING HALF DUES                                                                     | 100 |
| TOTAL                             | 55 |                                               |                                                                                                     |     |