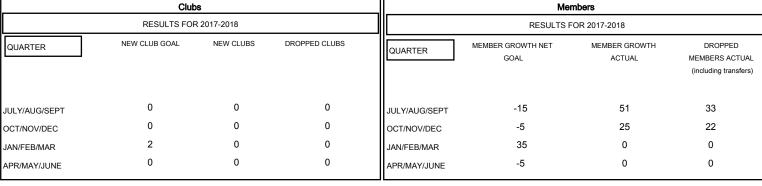

### WAYNE OAKES **LOCATION AUSTRALIA GMT CA** Clubs Members RESULTS FOR 2017-2018 RESULTS FOR 2017-2018